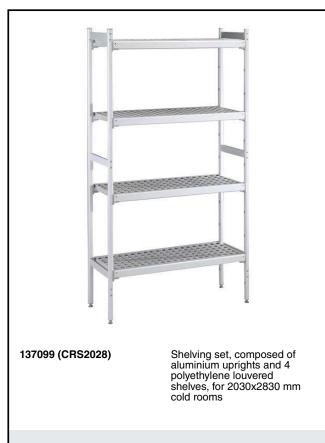

#### **Key Information:**

| External dimensions, Width:  |
|------------------------------|
| 137099 (CRS2028)             |
| External dimensions, Depth:  |
| External dimensions, Height: |
| Max loading weight:          |
| Net weight:                  |
| Uprights                     |

708 mm 373 mm 1550 mm 5800 kg 110 kg 2

Stainless Steel Preparation Aluminum Shelving Set for 2030x2830 mm cold rooms

The company reserves the right to make modifications to the products without prior notice. All information correct at time of printing.