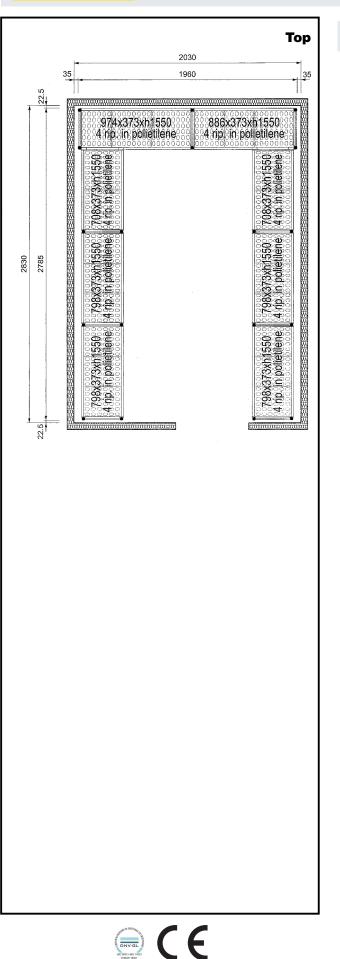

# **Short Form Specification**

Item No.

4-level shelving set. Designed for corner installation along the sides of the cold room. Louvered sectional polyethylene shelves (depth=373mm). Aluminium (20 micron) side uprights (height=1550mm). Adjustable feet.

#### Construction

- Uprights and shelf frames constructed entirely in anodized aluminium (20 micron).
- 4 tiers.
- Shelves made by section of polyethylene tablets.
- Sectional polyethylene shelves are dishwasher safe.